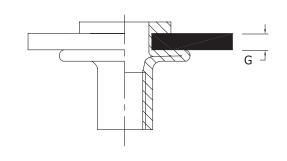

#### **AFTER INSTALLATION**

#### **UNIFIED THREAD**

| Thread<br>Size | Part # | A Max. | B ±0.015 | C ±0.025 | D±0.010 | GRIP RANGE<br>G | HOLE +0.006 |
|----------------|--------|--------|----------|----------|---------|-----------------|-------------|
| 1/4-20         | 420280 | 0.384  | 1.000    | 0.625    | 0.057   | 0.020-0.280     | 0.390       |
| 1/4-20         | 420500 | 0.384  | 1.235    | 0.625    | 0.057   | 0.280-0.500     | 0.390       |
| 5/16-18        | 518280 | 0.495  | 1.118    | 0.750    | 0.062   | 0.020-0.280     | 0.500       |
| 5/16-18        | 518500 | 0.495  | 1.348    | 0.750    | 0.062   | 0.280-0.500     | 0.500       |

## **METRIC THREAD**

| Thread<br>Size | Part # | A Max. | B ±0.38 | C ±0.25 | D±0.08 | GRIP RANGE<br>G | HOLE ±0.015 |
|----------------|--------|--------|---------|---------|--------|-----------------|-------------|
| M6x0.1         | M67.1  | 9.75   | 25.4    | 15.88   | 1.45   | 0.50-7.1        | 9.91        |
| M6x0.1         | M612.7 | 9.75   | 31.34   | 15.88   | 1.45   | 7.1-12.7        | 9.91        |
| M8x1.25        | M87.1  | 12.57  | 28.4    | 19.05   | 1.57   | 0.50-7.1        | 12.7        |
| M8x1.25        | M812.7 | 12.57  | 34.24   | 19.05   | 1.57   | 7.1-12.7        | 12.7        |