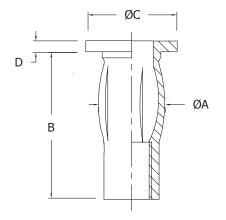

# **PRE-BULBED INSERT**

## BEFORE INSTALLATION

#### **UNIFIED THREAD**

| Thread<br>Size | Part # | A Max. | B ±0.015 | C ±0.025 | D±0.010 | GRIP RANGE<br>G | HOLE +0.006 |
|----------------|--------|--------|----------|----------|---------|-----------------|-------------|
| 1/4-20         | 420280 | 0.384  | 1.000    | 0.625    | 0.057   | 0.020-0.280     | 0.390       |
| 1/4-20         | 420500 | 0.384  | 1.235    | 0.625    | 0.057   | 0.280-0.500     | 0.390       |
| 5/16-18        | 518280 | 0.495  | 1.118    | 0.750    | 0.062   | 0.020-0.280     | 0.500       |
| 5/16-18        | 518500 | 0.495  | 1.348    | 0.750    | 0.062   | 0.280-0.500     | 0.500       |

## **METRIC THREAD**

| Thread<br>Size | Part # | A Max. | B ±0.38 | C ±0.25 | D±0.08 | GRIP RANGE<br>G | HOLE ±0.015 |
|----------------|--------|--------|---------|---------|--------|-----------------|-------------|
| M6x0.1         | M67.1  | 9.75   | 25.4    | 15.88   | 1.45   | 0.50-7.1        | 9.91        |
| M6x0.1         | M612.7 | 9.75   | 31.34   | 15.88   | 1.45   | 7.1-12.7        | 9.91        |
| M8x1.25        | M87.1  | 12.57  | 28.4    | 19.05   | 1.57   | 0.50-7.1        | 12.7        |
| M8x1.25        | M812.7 | 12.57  | 34.24   | 19.05   | 1.57   | 7.1-12.7        | 12.7        |